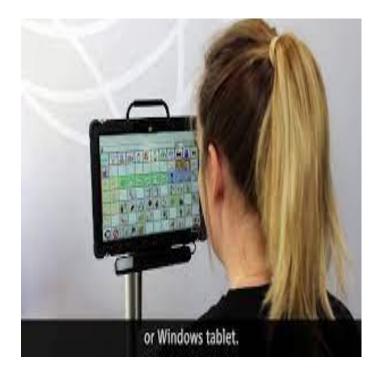

#### Assistive Technology

- Assistive Technology in collaboration with CRC and Enable Ireland
- Eye Gaze
- Grid Pad 12/15
- All relevant accessories
- Please note, ATSS must be assessed by the CRC/Enable Ireland or a qualified OT as this is a specialist area

#### **Communication Aids**

- Communication Aids
- iPads, with Predictable, and Speak Unique.
- Headsets (for recording Speak Unique)
- Voice Recorders
- Voice Amplifiers
- Call Bells/ Buddy Buttons
- Task Alarms, both Landline/ GSM-