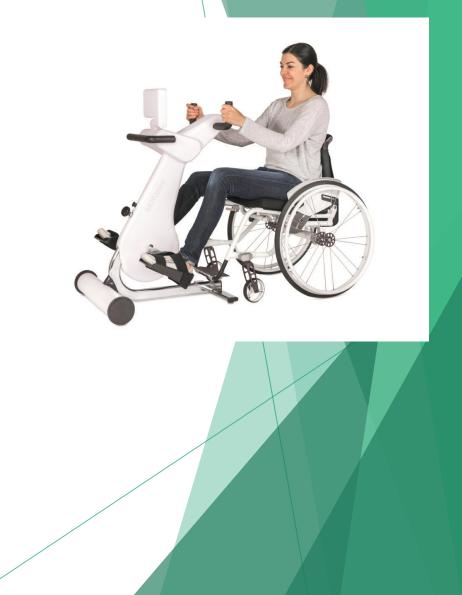

## Physio Equipment

- Physio Equipment
- Motomed This is an active/passive trainer for legs and arms.
- We leave this with the plwMND for as long as is necessary (HSE only 3 Months)
- Waiting list for Motomed is 2- 6 weeks
- Neck Collars Heads First and TalarMade