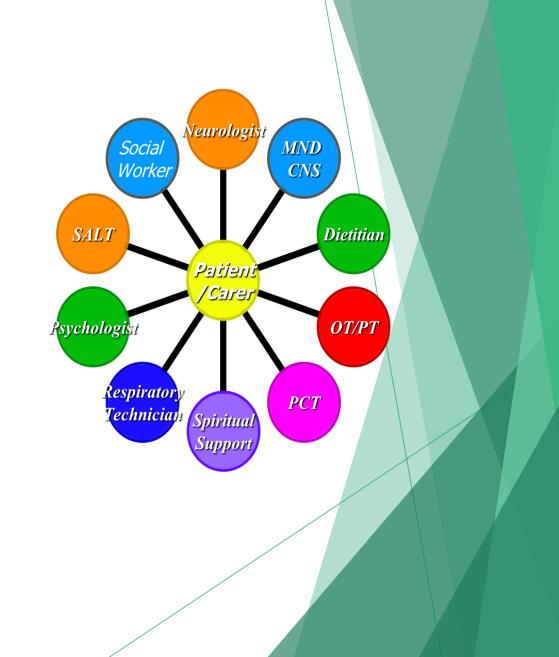

#### Management

- Team approach: IMNDA Nursing & Services Team
- Prompt intervention
- ► Flexibility
- Frequent Assessment
- ► Attend MDT Beaumont CUH, GUH, Kerry GH
- Community MDT
- Case Management
- Clinical Advisory Panel
- Irish Neurology Nursing Forum (INNF) committee

#### IMNDA Nurse and Services team are involved from diagnosis to palliative Care