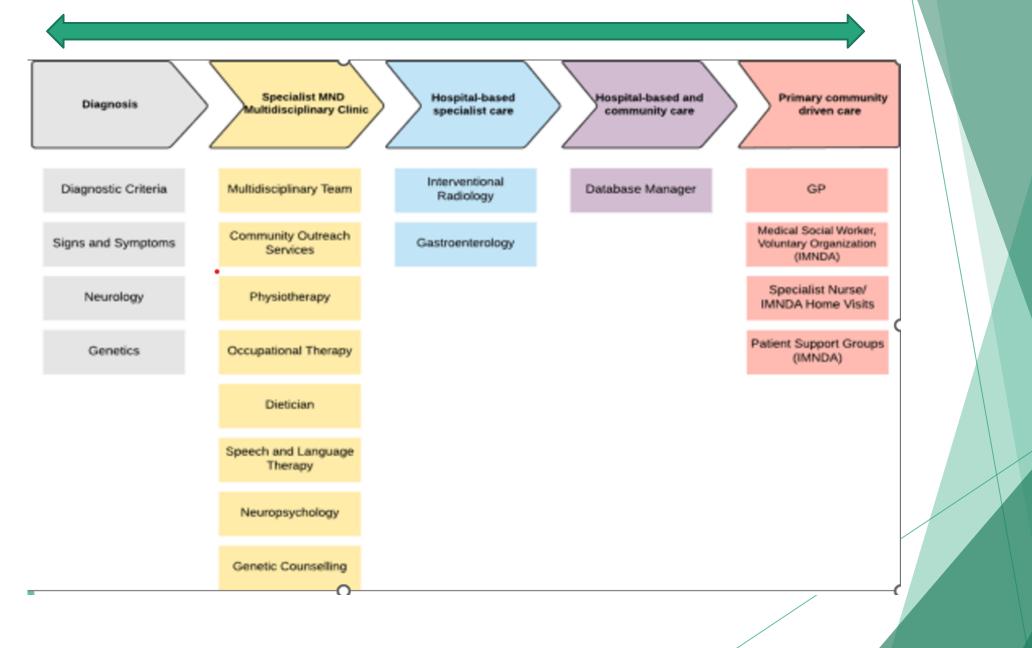

#### Management

- Team approach: IMNDA Nursing & Services Team
- Prompt intervention
- ► Flexibility
- Frequent Assessment
- ► Attend MDT Beaumont CUH, GUH, Kerry GH
- Community MDT
- Case Management
- Clinical Advisory Panel
- Irish Neurology Nursing Forum (INNF) committee

#### IMNDA Nurse and Services team are involved from diagnosis to palliative Care